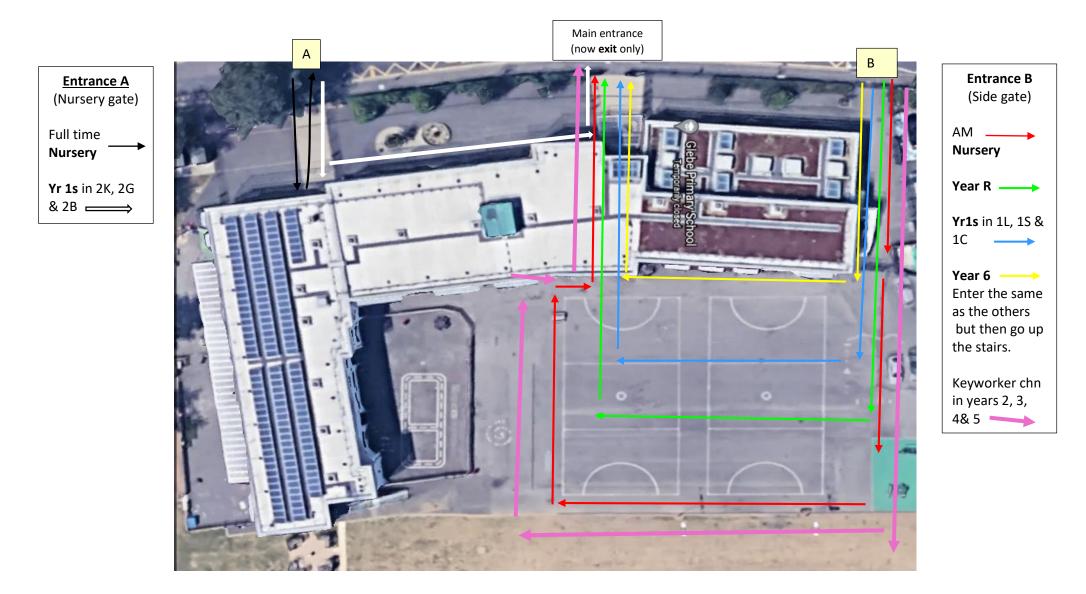

## **Afternoon Collection**



# **Afternoon Collection**

**Pick up**: To help with social distancing, we are introducing staggered leaving times, sorted by surname. Please ensure you are there for your slot at the allocated time:

## Monday -Thursday

2:40 surnames starting with A, B, C

2:50 surnames starting with D, E, F, G

3:00 surnames starting with H, I, J, K, L

3:10 surnames starting with M, N, O

3:20 surnames starting with P, Q, R, S, T, U, V, W, X, Y, Z

3:30 – Authorised keyworker children

### Friday Pick up time

**Pick up**: All support staff to go take children to their designated spot on the playground.

11:10 surnames starting A, B, C

11:20 surnames starting with D, E, F, G

11:30 surnames starting with H, I, J, K, L

11:40 surnames starting with M, N, O

11:50 surnames starting with P, Q, R, S, T