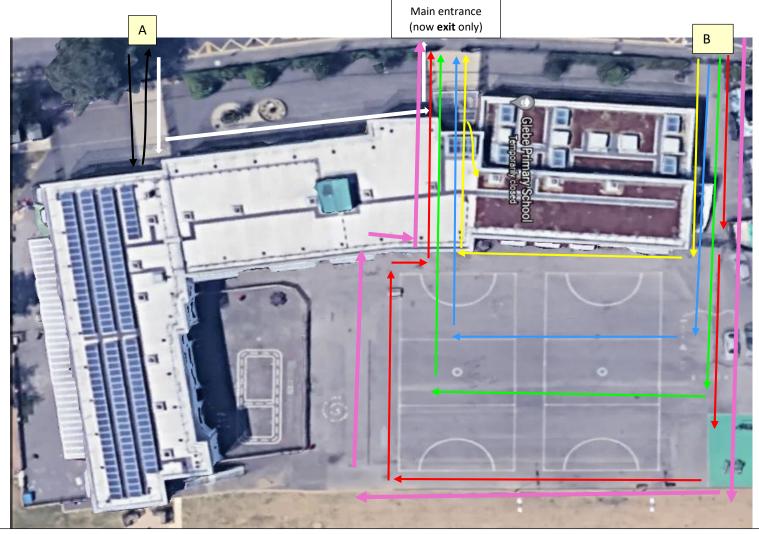

## **Morning Drop Offs**

**Entrance A** (Nursery gate)

Full time

Nursery

Yr 1s in 2K, 2G & 2B **===** 

**Entrance B** (Side gate)

AM Nursery

Year R

Yr1s in 1L, 1S & 1C

Year 6 Enter the same as the others, children then go up the stairs.

Keyworker chn in years 2, 3, 4& 5

To help with social distancing, we are introducing staggered starts, sorted by surname. Please ensure you are there for your slot at the allocated time: