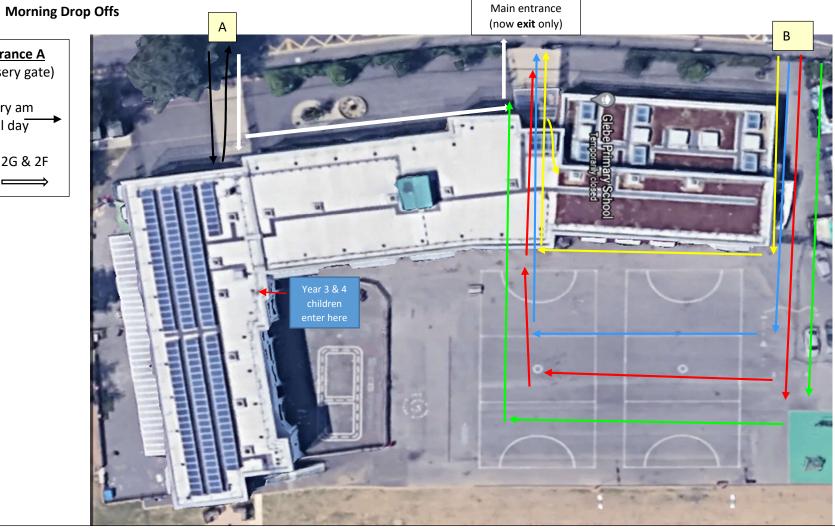

**Entrance A** 

Nursery am and all day

(Nursery gate)

in 2K, 2G & 2F

**Entrance B** (Side gate)

Year R -

Yr1s in 1L, 1S & 1C ----

Years 3 & 4 Enter via the door by 1C

Year 5 & 6 Enter the same as the others, children then go up the stairs.

To help with social distancing, we are introducing staggered starts, sorted by surname. Please ensure you are there for your slot at the allocated time:

8:40 Surnames starting with A, B & H 8:50 Surnames starting with I, C, D & P

9:00 S, T, U, V, W & Q

**9:10** E + M + F + O + R + Y + Z

9:20 Surnames starting with N + G + J + K + L

Afternoon Pick ups

Entrance A (Nursery gate)