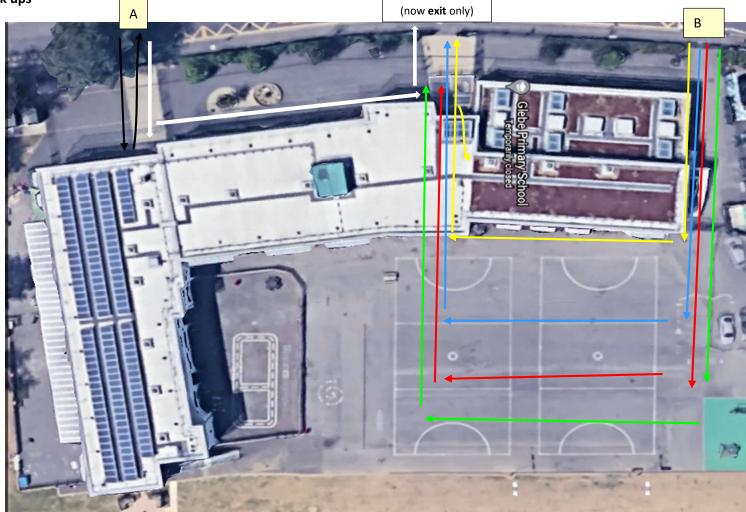

Nursery am and all day

in 2K, 2G & 2F

Main entrance

Entrance B (Side gate)

Year R

Yr1s in 1L, 1S & 1C ----

Years 3 & 4 Exit via the door by 1C

Year 5 & 6
Enter the same as the others, children then go up the stairs.

To help with social distancing, we are introducing staggered starts, sorted by surname. Please ensure you are there for your slot at the allocated time:

2:50 Surnames starting with A, B & H 3:00 Surnames starting with I, C, D & P

**3:10** S, T, U, V, W & Q

**3:20** E, M, F, O, R, Y & Z

**3:30** Surnames starting with N, G, J, K & L