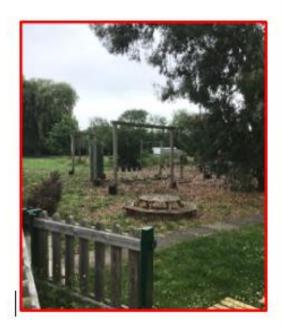

### **GLEBE PRIMARY SCHOOL**

## My Transition Book



Name\_\_\_\_\_ Class - RSG



I will enter school through these gates







I will enter Reception through these doors





## I will hang up my coat and bag in the cloakroom





I will use these toilets









# This is my classroom





My class is called RSG



This is my class teacher
On Monday, Tuesday
and Wednesday





Mrs Rock-Simmons



Miss Griffiths



# Other people who will help me in class

#### Miss Walters





# This is my playground





I will also play and learn here too







# This is the hall where I eat my lunch and have assemblies





This is the Welfare Room







The Welfare Lady is Mrs Varney



## This is the Library





the Nurture Room





#### and the ICT Suite