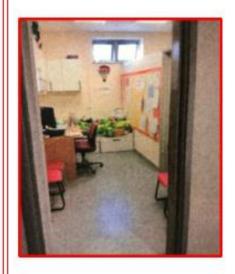

# This is the hall where I eat my lunch and have assemblies

This is the Welfare Room

The Welfare Lady is Mrs Varney