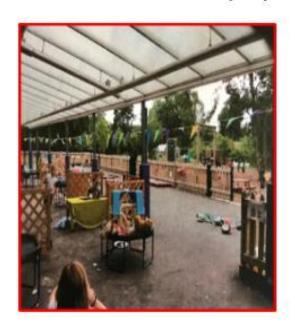

### **GLEBE PRIMARY SCHOOL**

## My Transition Book



Name\_\_\_\_\_ Class - RSG



I will enter school through these gates







I will enter Reception through these doors





## I will hang up my coat and bag in the cloakroom





I will use these toilets









# This is my classroom





My class is called RSG



This is my class teacher
On Monday, Tuesday
and Wednesday





Mrs Rock-Simmons



Miss Griffiths



# Other people who will help me in class

#### Miss Walters





# This is my playground





I will also play and learn here too







# This is the hall where I eat my lunch and have assemblies





This is the Welfare Room







The Welfare Lady is Mrs Varney



## This is the Library





the Nurture Room





#### and the ICT Suite