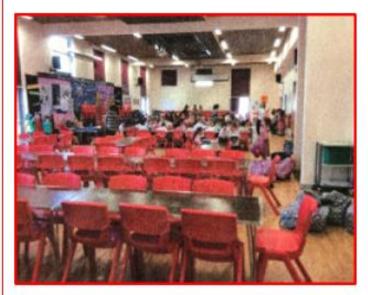

# This is the hall where I eat my lunch and have assemblies

This is the Welfare Room

The Welfare Lady is Mrs Varney