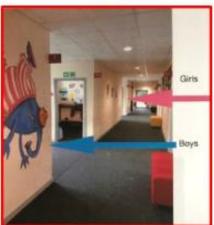

### **GLEBE PRIMARY SCHOOL**

## My Transition Book



Name\_\_\_\_\_ Class - RSG



I will enter school through these gates







I will enter Reception through these doors





## I will hang up my coat and bag in the cloakroom





I will use these toilets









# This is my classroom





My class is called RSG



This is my class teacher
On Monday, Tuesday
and Wednesday





Mrs Rock-Simmons



Miss Griffiths



# Other people who will help me in class

#### Miss Walters





# This is my playground





I will also play and learn here too







# This is the hall where I eat my lunch and have assemblies





This is the Welfare Room







The Welfare Lady is Mrs Varney



## This is the Library





the Nurture Room





#### and the ICT Suite