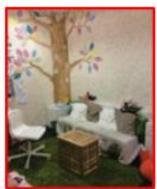

### **GLEBE PRIMARY SCHOOL**

## My Transition Book



Name\_\_\_\_\_ Class - RSG



I will enter school through these gates







I will enter Reception through these doors





## I will hang up my coat and bag in the cloakroom





I will use these toilets









# This is my classroom





My class is called RSG



This is my class teacher
On Monday, Tuesday
and Wednesday





Mrs Rock-Simmons



Miss Griffiths



# Other people who will help me in class

#### Miss Walters





# This is my playground





I will also play and learn here too







# This is the hall where I eat my lunch and have assemblies





This is the Welfare Room







The Welfare Lady is Mrs Varney



## This is the Library





the Nurture Room





#### and the ICT Suite