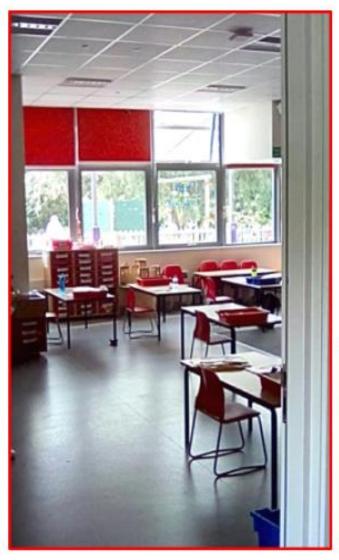

# This is my classroom

My class is called RSG

This is my class teacher
On Monday, Tuesday
and Wednesday

Mrs Rock-Simmons

Miss Griffiths