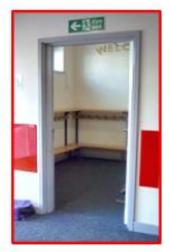

### **GLEBE PRIMARY SCHOOL**

## My Transition Book



Name\_\_\_\_\_ Class - RSG



I will enter school through these gates







I will enter Reception through these doors





## I will hang up my coat and bag in the cloakroom





I will use these toilets









# This is my classroom





My class is called RSG



This is my class teacher
On Monday, Tuesday
and Wednesday





Mrs Rock-Simmons



Miss Griffiths



# Other people who will help me in class

#### Miss Walters





# This is my playground





I will also play and learn here too







# This is the hall where I eat my lunch and have assemblies





This is the Welfare Room







The Welfare Lady is Mrs Varney



## This is the Library





the Nurture Room





#### and the ICT Suite