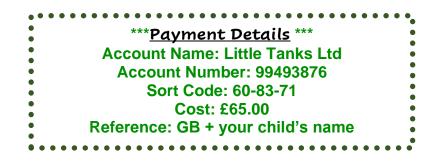

## Summer Term 2024

23<sup>rd</sup> of April – 2<sup>nd</sup> of July\* (excluding half term – 28<sup>th</sup> of May)

Years: 1, 2, 3, 4, 5 & 6 Day: Tuesday Time: 3.35 - 4.35pm Venue: School Hall Cost: £<u>65.00</u>

To avoid disappointment please complete your form and fee as soon as possible as there are only 20 spaces per course. We work on a first come first serve basis once the payment & online form has been received

## **Contact Us**

E-mail: debi@littletanks.co.uk Website: www.littletanks.co.uk

Please <u>click here</u> to complete the registration form online and make the payment to secure your child's space.

Spaces are only allocated on receipt of both the form and fee