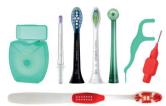

### **Health & Beauty**

Plastic toothbrushes and electric toothbrush heads

Flossing sticks, electric flosser nozzles and interdental brushes. Please bag these separately.

Dental floss/tape dispensers

Contact lens packaging and storage cases. No solution bottles or cardboard boxes please.